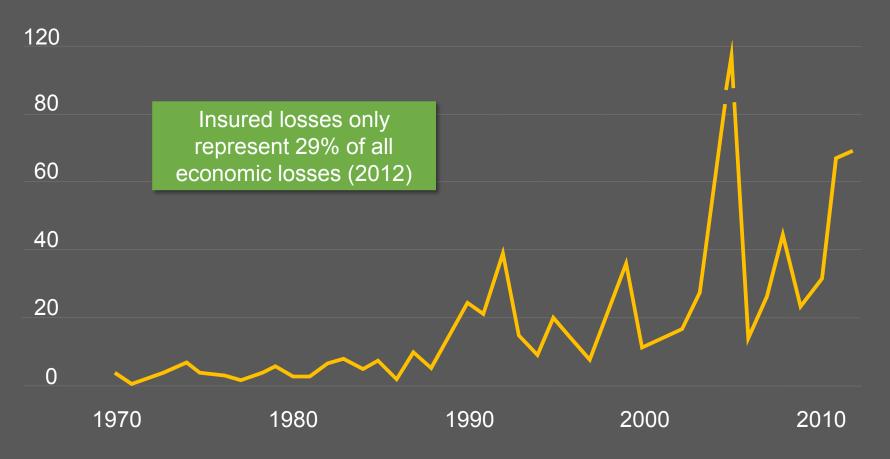

#### Insured catastrophe losses (in Billions 2012 USD)

\$64B

\$106B

2014 2018