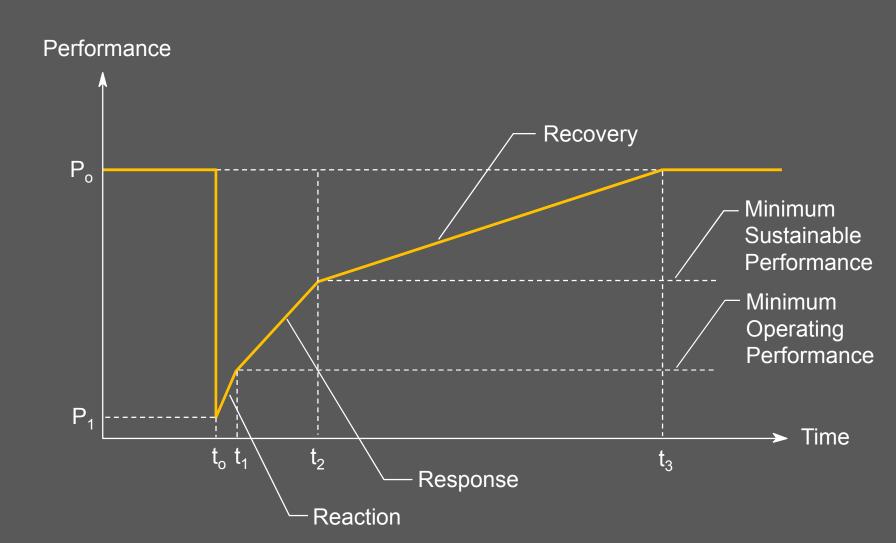

# Resilience Tools

The idea:

If j depends on i,

How can j function without i?

e.g., Create a second campus in another location

e.g., enable internet to serve telephony needs and enable telephony to serve critical internet needs

e.g., Add backup power from a different source