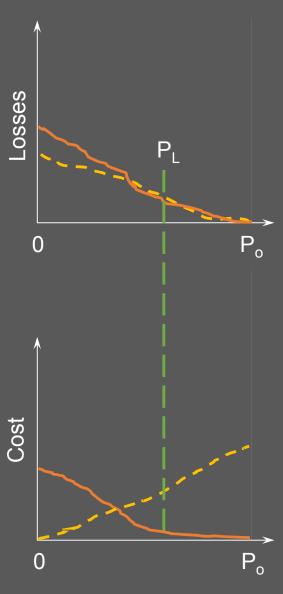

#### Low Severity Risk

Resilience Cost

- - - Protection Cost

**Total Losses** 

|                     |               | BAU | Alt 1 | Alt 2 | Alt 3 | Weight |
|---------------------|---------------|-----|-------|-------|-------|--------|
|                     | Cost          |     |       |       |       |        |
| Losses<br>(Common)  | Direct        |     |       |       |       |        |
|                     | Operations    |     |       |       |       |        |
|                     | "Qualitative" |     |       |       |       |        |
| Losses<br>(Medium)  | Direct        |     |       |       |       |        |
|                     | Ops           |     |       |       |       |        |
|                     | "Qualitative" |     |       |       |       |        |
| Losses<br>(Extreme) | Direct        |     |       |       |       |        |
|                     | Operations    |     |       |       |       |        |
|                     | "Qualitative" |     |       |       |       |        |
|                     | Total Score   |     |       |       |       |        |