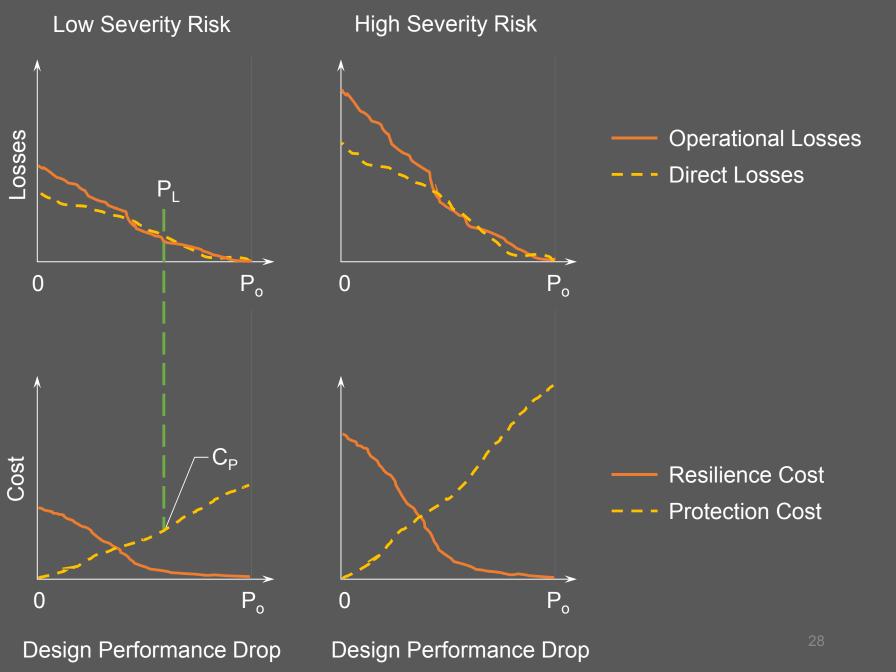

# Low Severity Risk **Operational Losses Direct Losses** Resilience Cost - - - Protection Cost

Design Performance Drop

-osses

#### Low Severity Risk

Resilience Cost

- - - Protection Cost

Total Losses