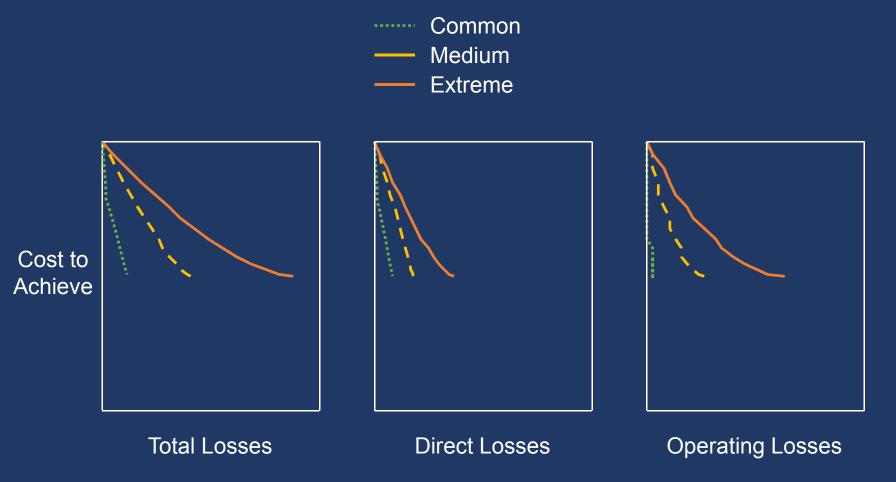

# Low Severity Risk **Operational Losses Direct Losses** Resilience Cost - - - Protection Cost

Design Performance Drop

-osses

#### Low Severity Risk

Resilience Cost

- - - Protection Cost

Total Losses

#### Low Severity Risk

Resilience Cost

- - - Protection Cost

**Total Losses** 

|                     |               | BAU | Alt 1 | Alt 2 | Alt 3 | Weight |
|---------------------|---------------|-----|-------|-------|-------|--------|
|                     | Cost          |     |       |       |       |        |
| Losses<br>(Common)  | Direct        |     |       |       |       |        |
|                     | Operations    |     |       |       |       |        |
|                     | "Qualitative" |     |       |       |       |        |
| Losses<br>(Medium)  | Direct        |     |       |       |       |        |
|                     | Ops           |     |       |       |       |        |
|                     | "Qualitative" |     |       |       |       |        |
| Losses<br>(Extreme) | Direct        |     |       |       |       |        |
|                     | Operations    |     |       |       |       |        |
|                     | "Qualitative" |     |       |       |       |        |
|                     | Total Score   |     |       |       |       |        |