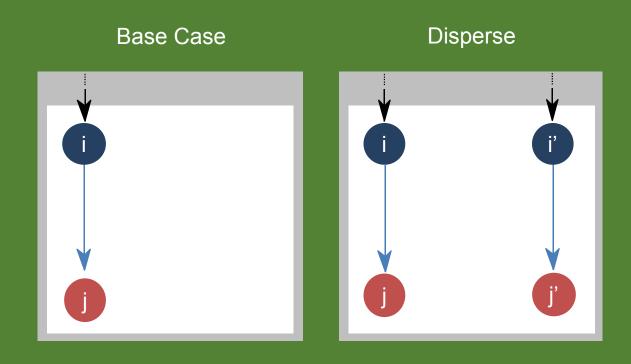

# Resilience Tools

The idea:

If j depends on i,

How can j function without i?

e.g., Create a second campus in another location

e.g., enable internet to serve telephony needs and enable telephony to serve critical internet needs

e.g., Add backup power from a different source