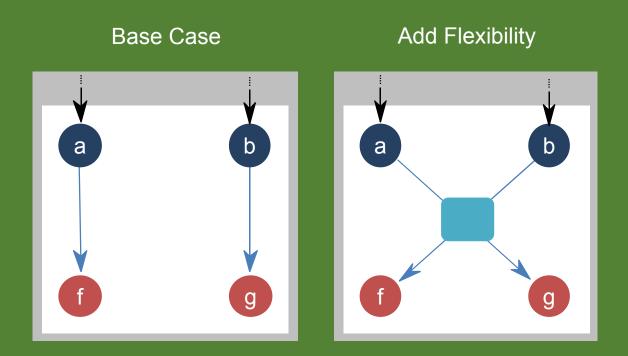

# Resilience Tools

The idea:

If j depends on i,

How can j function without i?

e.g., Create a second campus in another location

e.g., enable internet to serve telephony needs and enable telephony to serve critical internet needs

e.g., Add backup power from a different source