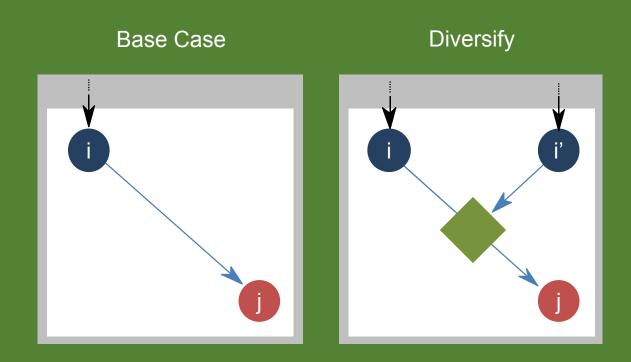

# Resilience Tools

The idea:

If j depends on i,

How can j function without i?

e.g., Create a second campus in another location

e.g., enable internet to serve telephony needs and enable telephony to serve critical internet needs

e.g., Add backup power from a different source