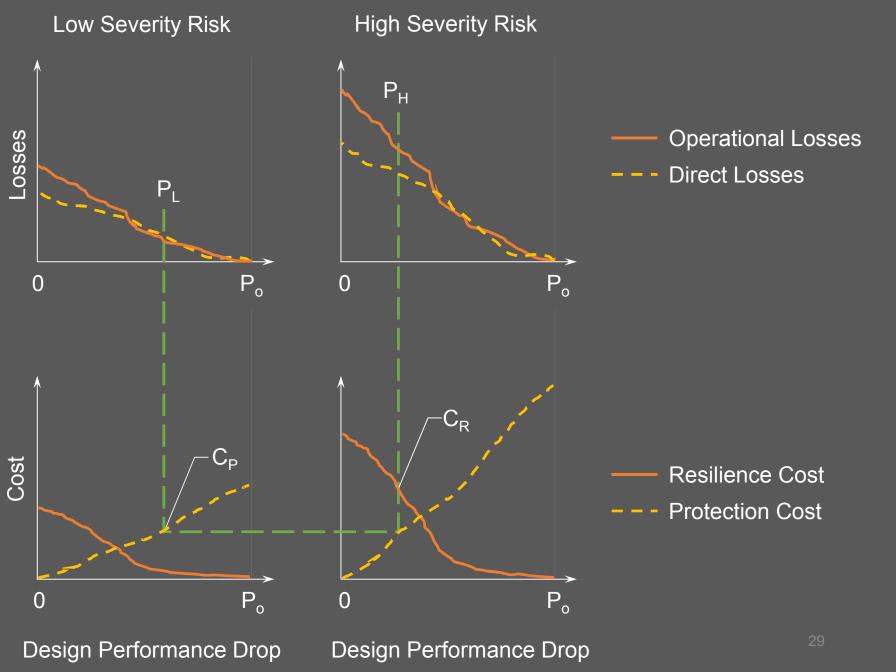

# Low Severity Risk **Operational Losses Direct Losses** Resilience Cost - - - Protection Cost

Design Performance Drop

-osses

#### Low Severity Risk

Resilience Cost

- - - Protection Cost

Total Losses