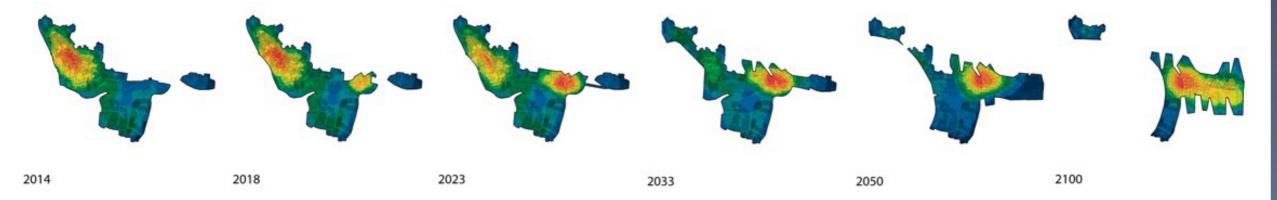

e Measures** 





**Disaster Cost** 

\$17.8 Billion

**Preventative Measures Cost** 

\$0.1 Billion







### SUPERSTORM SANDY, NEW YORK

2012





New Jersey Manhattan

| <b>Buildings Destroyed</b> | Clean-up Costs | Economic Losses | Reconstruction and Recovery |
|----------------------------|----------------|-----------------|-----------------------------|
| 70,000                     | \$19 Billion   | \$20 Billion    | \$50 Billion                |







### SUPERSTORM SANDY, NEW YORK

**Preventative Measures** 





**BIG U** 



During

After

**Preventative Measures Cost** 

\$20 Billion

**Disaster Cost** 

\$89 Billion























# FAR ROCKAWAY, NEW YORK Safe-to-Fail Structures



































### KIRUNA, SWEDEN

#### **Preventative Measures**







**Disaster Cost** 

n/a

**Preventative Measures Cost** 

\$2 Billion











### THANK YOU!

SUSTAINABLE.TO 416.619.0848 info@sustainable.to www.sustainable.to

200-943 Queen St East Toronto, ON M4M 1J6, Canada