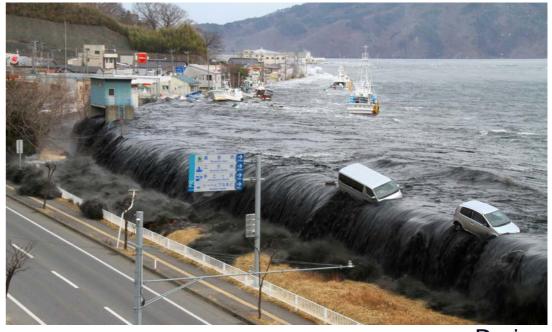

### FUKUSHIMA TSUNAMI, JAPAN

2011

Before

During

| <b>Buildings Destroyed</b> | Clean-up Costs | <b>Economic Losses</b> | Reconstruction and Recovery |
|----------------------------|----------------|------------------------|-----------------------------|
| 138,000                    | \$15 Billion   | \$360 Billion          | \$250 Billion               |

### FUKUSHIMA TSUNAMI, JAPAN

**Preventative Measures** 

**Disaster Cost** 

\$625 Billion

**Preventative Measures Cost** 

\$8 Billion