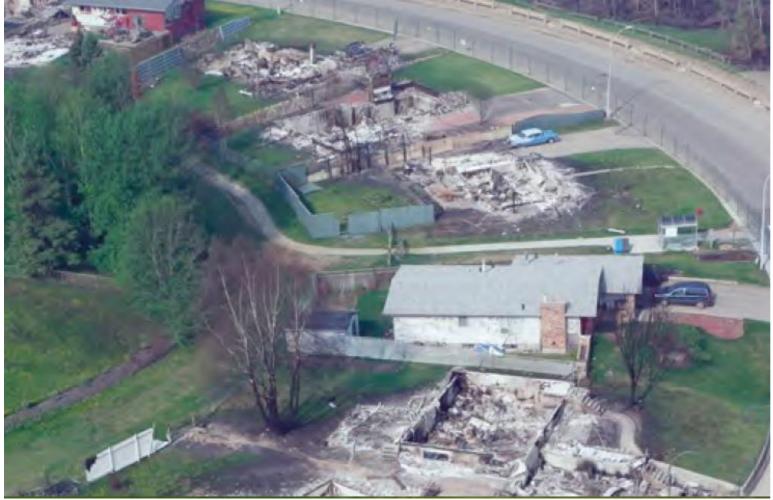

## FORT McMURRAY WILDFIRES 2016

| <b>Buildings Destroyed</b> | Clean-up Costs | Economic Losses | Reconstruction and Recovery |
|----------------------------|----------------|-----------------|-----------------------------|
| 3,000                      | \$7.1 Billion  | \$1.7 Billion   | \$9 Billion                 |

### FORT McMURRAY WILDFIRES

**Preventative Measures** 

**Disaster Cost** 

\$17.8 Billion

**Preventative Measures Cost** 

\$0.1 Billion