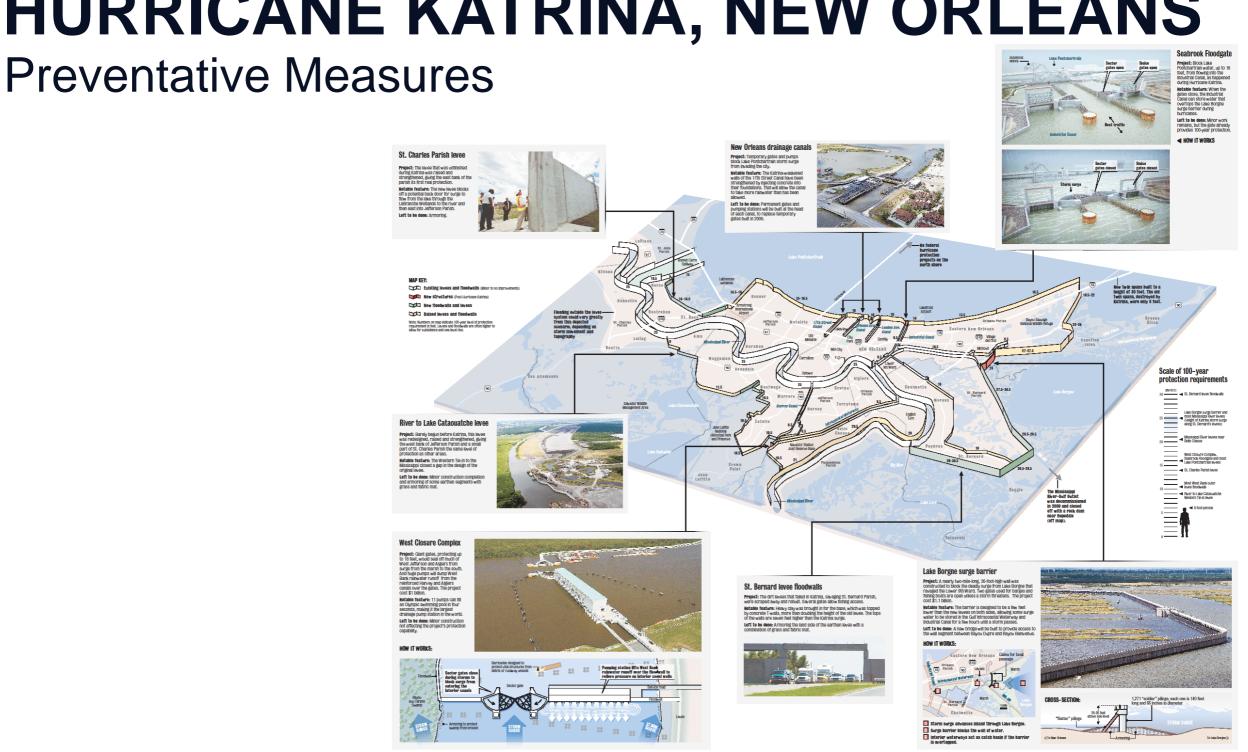

### **HURRICANE KATRINA, NEW ORLEANS**

2005

| <b>Buildings Destroyed</b> | Clean-up Costs | <b>Economic Losses</b> | Reconstruction and Recovery |
|----------------------------|----------------|------------------------|-----------------------------|
| 300,000                    | \$150 Billion  | \$108 Billion          | \$260 Billion               |

### **HURRICANE KATRINA, NEW ORLEANS**

**Disaster Cost** 

\$518 Billion

**Preventative Measures Cost** 

\$16 Billion