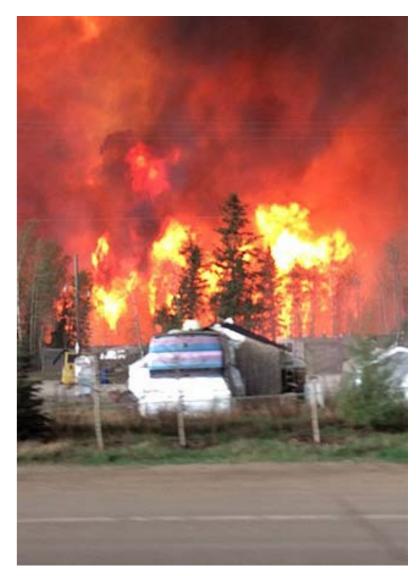

## FORT McMURRAY WILDFIRES 2016

| <b>Buildings Destroyed</b> | Clean-up Costs | Economic Losses | Reconstruction and Recovery |
|----------------------------|----------------|-----------------|-----------------------------|
| 3,000                      | \$7.1 Billion  | \$1.7 Billion   | \$9 Billion                 |

### FORT McMURRAY WILDFIRES

**Preventative Measures** 

**Disaster Cost** 

\$17.8 Billion

**Preventative Measures Cost** 

\$0.1 Billion