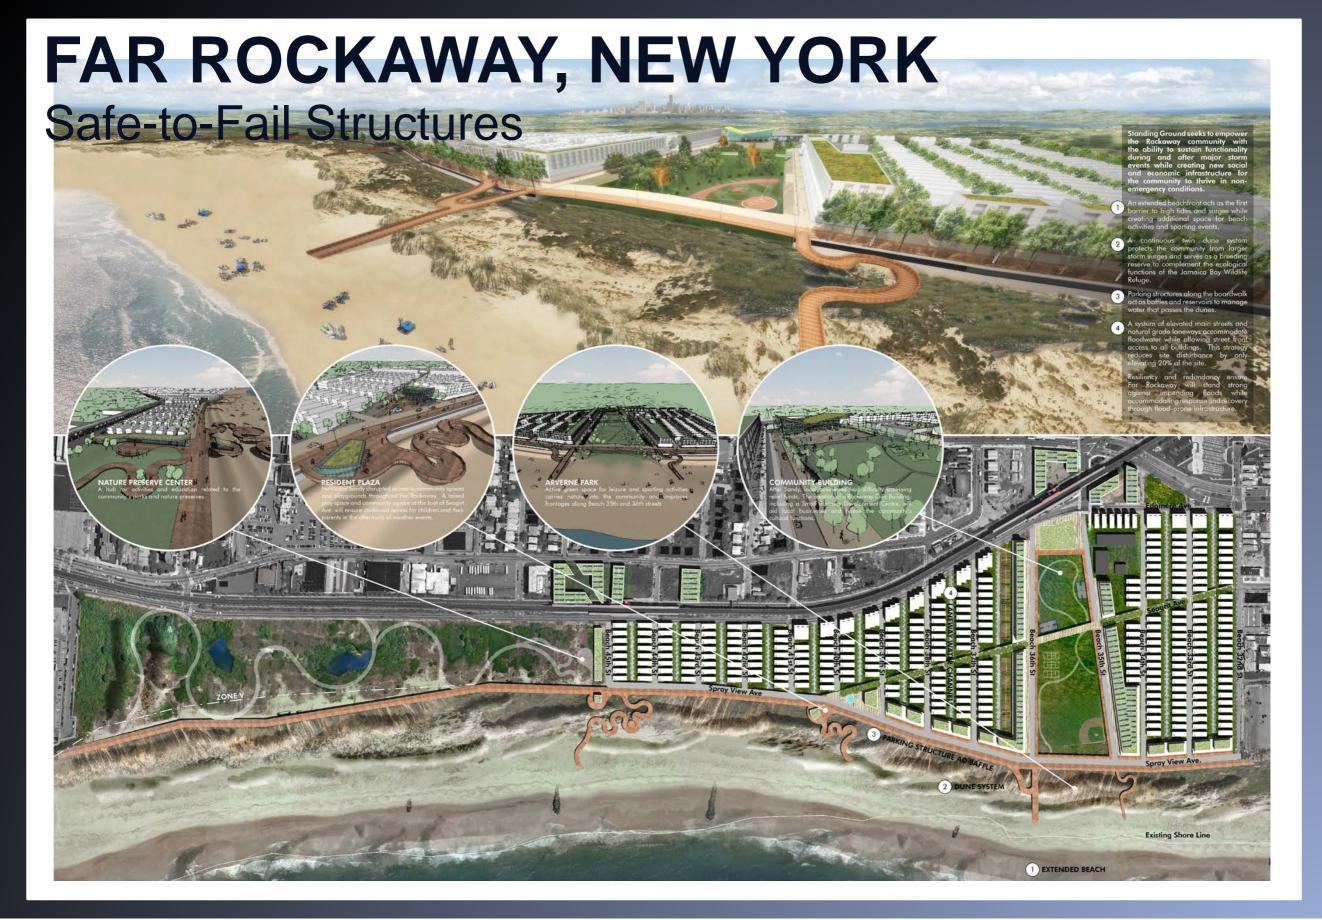

-----|
| 3,000                      | \$7.1 Billion  | \$1.7 Billion   | \$9 Billion                 |







### FORT McMURRAY WILDFIRES

**Preventative Measures** 





**Disaster Cost** 

\$17.8 Billion

**Preventative Measures Cost** 

\$0.1 Billion







### SUPERSTORM SANDY, NEW YORK

2012





New Jersey Manhattan

| <b>Buildings Destroyed</b> | Clean-up Costs | Economic Losses | Reconstruction and Recovery |
|----------------------------|----------------|-----------------|-----------------------------|
| 70,000                     | \$19 Billion   | \$20 Billion    | \$50 Billion                |







### SUPERSTORM SANDY, NEW YORK

**Preventative Measures** 





**BIG U** 



During

After

**Preventative Measures Cost** 

\$20 Billion

**Disaster Cost** 

\$89 Billion























# FAR ROCKAWAY, NEW YORK Safe-to-Fail Structures



































### KIRUNA, SWEDEN

#### **Preventative Measures**







**Disaster Cost** 

n/a

**Preventative Measures Cost** 

\$2 Billion











### THANK YOU!

SUSTAINABLE.TO 416.619.0848 info@sustainable.to www.sustainable.to

200-943 Queen St East Toronto, ON M4M 1J6, Canada