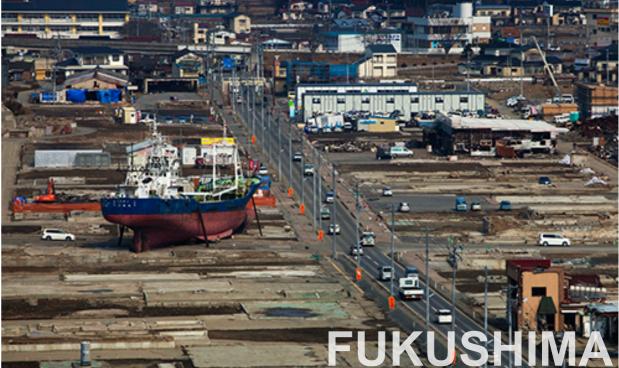

### FUKUSHIMA TSUNAMI, JAPAN

2011

Before

During

| <b>Buildings Destroyed</b> | Clean-up Costs | <b>Economic Losses</b> | Reconstruction and Recovery |
|----------------------------|----------------|------------------------|-----------------------------|
| 138,000                    | \$15 Billion   | \$360 Billion          | \$250 Billion               |

### FUKUSHIMA TSUNAMI, JAPAN

**Preventative Measures** 

**Disaster Cost** 

\$625 Billion

**Preventative Measures Cost** 

\$8 Billion