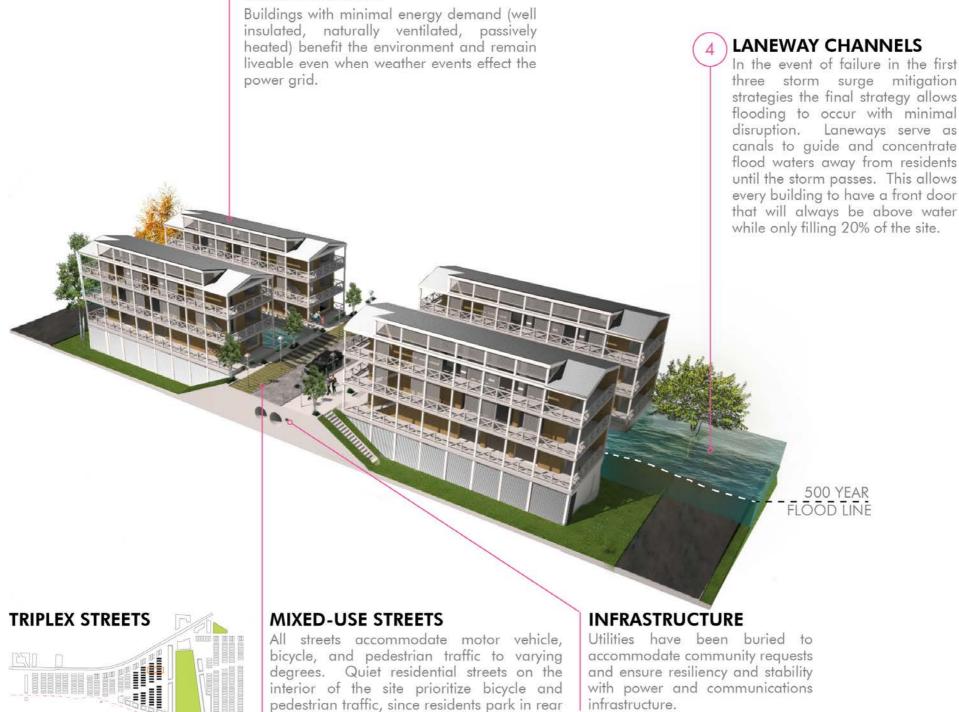

Billion                 |







### FORT McMURRAY WILDFIRES

**Preventative Measures** 





**Disaster Cost** 

\$17.8 Billion

**Preventative Measures Cost** 

\$0.1 Billion







### SUPERSTORM SANDY, NEW YORK

2012





New Jersey Manhattan

| <b>Buildings Destroyed</b> | Clean-up Costs | Economic Losses | Reconstruction and Recovery |
|----------------------------|----------------|-----------------|-----------------------------|
| 70,000                     | \$19 Billion   | \$20 Billion    | \$50 Billion                |







### SUPERSTORM SANDY, NEW YORK

**Preventative Measures** 





**BIG U** 



During

After

**Preventative Measures Cost** 

\$20 Billion

**Disaster Cost** 

\$89 Billion























# FAR ROCKAWAY, NEW YORK Safe-to-Fail Structures



































### KIRUNA, SWEDEN

#### **Preventative Measures**







**Disaster Cost** 

n/a

**Preventative Measures Cost** 

\$2 Billion











### THANK YOU!

SUSTAINABLE.TO 416.619.0848 info@sustainable.to www.sustainable.to

200-943 Queen St East Toronto, ON M4M 1J6, Canada