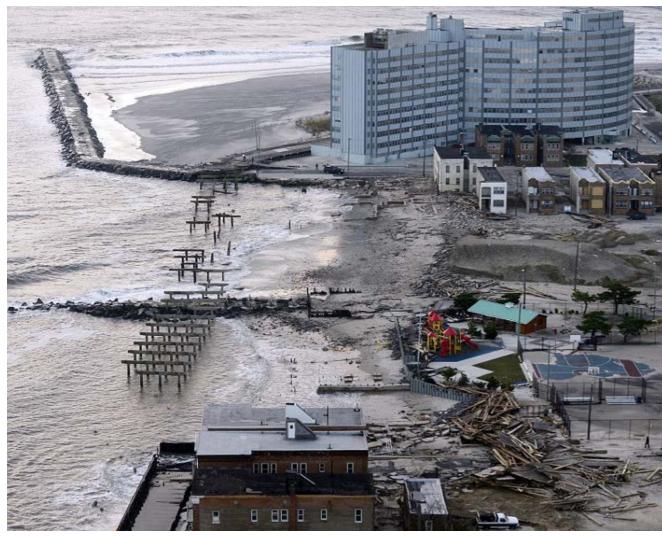

### SUPERSTORM SANDY, NEW YORK

2012

New Jersey Manhattan

| <b>Buildings Destroyed</b> | Clean-up Costs | Economic Losses | Reconstruction and Recovery |
|----------------------------|----------------|-----------------|-----------------------------|
| 70,000                     | \$19 Billion   | \$20 Billion    | \$50 Billion                |

### SUPERSTORM SANDY, NEW YORK

**Preventative Measures** 

**BIG U** 

During

After

**Preventative Measures Cost** 

\$20 Billion

**Disaster Cost** 

\$89 Billion