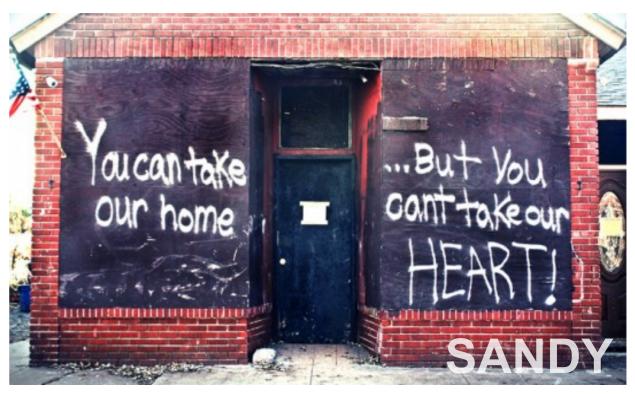

### SUPERSTORM SANDY, NEW YORK

2012

New Jersey Manhattan

| <b>Buildings Destroyed</b> | Clean-up Costs | Economic Losses | Reconstruction and Recovery |
|----------------------------|----------------|-----------------|-----------------------------|
| 70,000                     | \$19 Billion   | \$20 Billion    | \$50 Billion                |

### SUPERSTORM SANDY, NEW YORK

**Preventative Measures** 

**BIG U** 

During

After

**Preventative Measures Cost** 

\$20 Billion

**Disaster Cost** 

\$89 Billion