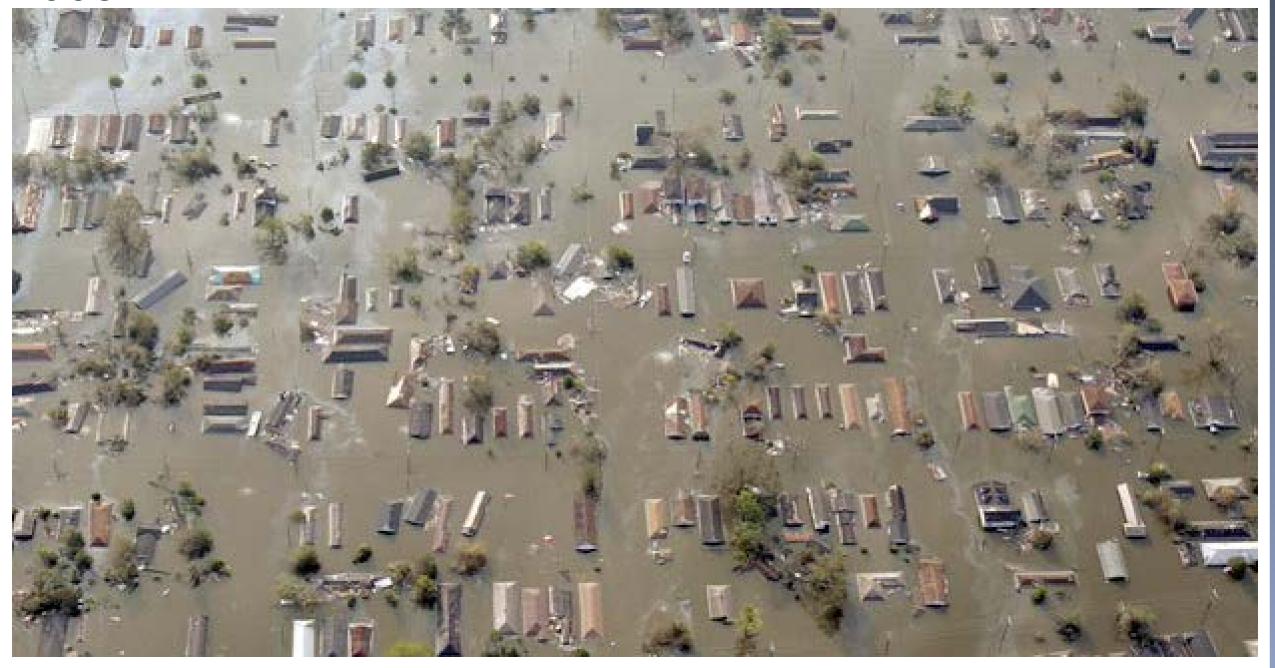

### **HURRICANE KATRINA, NEW ORLEANS**

2005

| <b>Buildings Destroyed</b> | Clean-up Costs | <b>Economic Losses</b> | Reconstruction and Recovery |
|----------------------------|----------------|------------------------|-----------------------------|
| 300,000                    | \$150 Billion  | \$108 Billion          | \$260 Billion               |

### **HURRICANE KATRINA, NEW ORLEANS**

**Disaster Cost** 

\$518 Billion

**Preventative Measures Cost** 

\$16 Billion