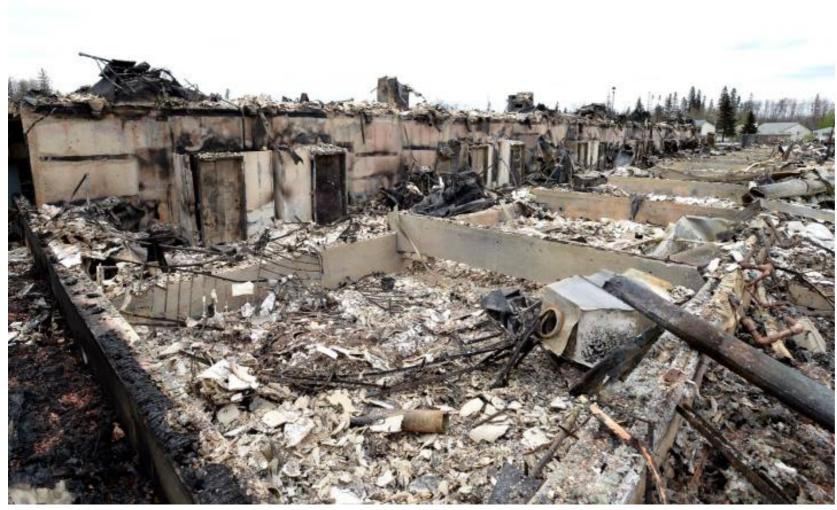

## FORT McMURRAY WILDFIRES 2016

| <b>Buildings Destroyed</b> | Clean-up Costs | Economic Losses | Reconstruction and Recovery |
|----------------------------|----------------|-----------------|-----------------------------|
| 3,000                      | \$7.1 Billion  | \$1.7 Billion   | \$9 Billion                 |

### FORT McMURRAY WILDFIRES

**Preventative Measures** 

**Disaster Cost** 

\$17.8 Billion

**Preventative Measures Cost** 

\$0.1 Billion