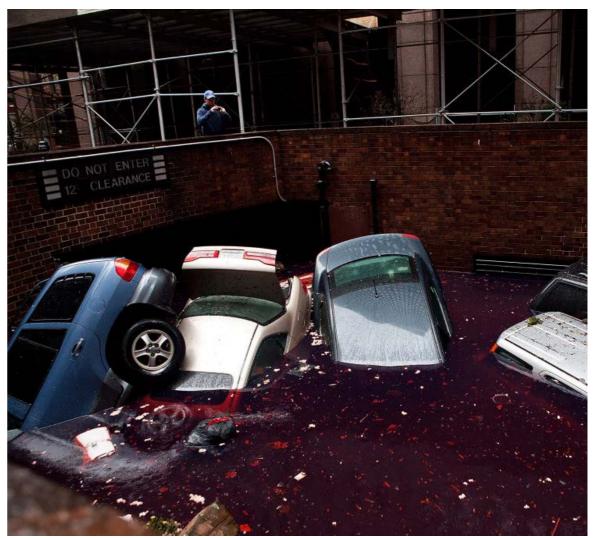

### SUPERSTORM SANDY, NEW YORK

2012

New Jersey Manhattan

| <b>Buildings Destroyed</b> | Clean-up Costs | Economic Losses | Reconstruction and Recovery |
|----------------------------|----------------|-----------------|-----------------------------|
| 70,000                     | \$19 Billion   | \$20 Billion    | \$50 Billion                |