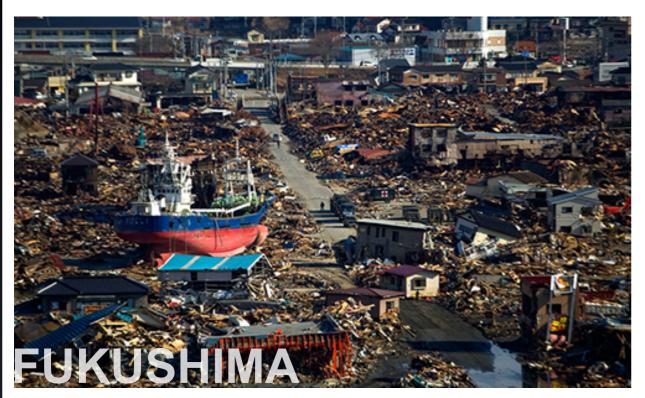

### FUKUSHIMA TSUNAMI, JAPAN

2011

Before

During

| <b>Buildings Destroyed</b> | Clean-up Costs | <b>Economic Losses</b> | Reconstruction and Recovery |
|----------------------------|----------------|------------------------|-----------------------------|
| 138,000                    | \$15 Billion   | \$360 Billion          | \$250 Billion               |

### FUKUSHIMA TSUNAMI, JAPAN

**Preventative Measures** 

**Disaster Cost** 

\$625 Billion

**Preventative Measures Cost** 

\$8 Billion