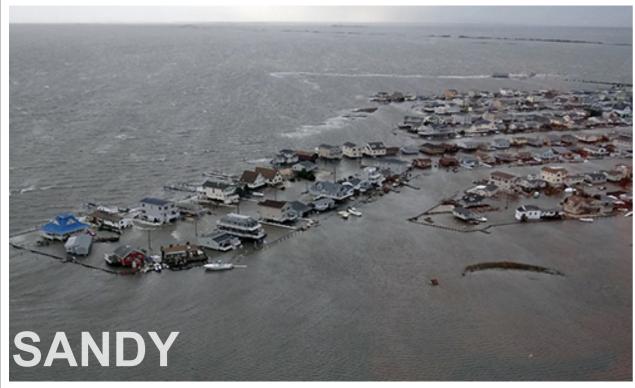

### SUPERSTORM SANDY, NEW YORK

2012

New Jersey Manhattan

| <b>Buildings Destroyed</b> | Clean-up Costs | Economic Losses | Reconstruction and Recovery |
|----------------------------|----------------|-----------------|-----------------------------|
| 70,000                     | \$19 Billion   | \$20 Billion    | \$50 Billion                |

### SUPERSTORM SANDY, NEW YORK

**Preventative Measures** 

**BIG U** 

During

After

**Preventative Measures Cost** 

\$20 Billion

**Disaster Cost** 

\$89 Billion