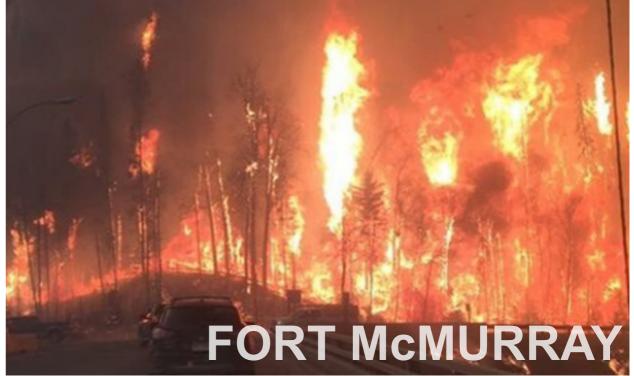

## FORT McMURRAY WILDFIRES 2016

| <b>Buildings Destroyed</b> | Clean-up Costs | Economic Losses | Reconstruction and Recovery |
|----------------------------|----------------|-----------------|-----------------------------|
| 3,000                      | \$7.1 Billion  | \$1.7 Billion   | \$9 Billion                 |

### FORT McMURRAY WILDFIRES

**Preventative Measures** 

**Disaster Cost** 

\$17.8 Billion

**Preventative Measures Cost** 

\$0.1 Billion