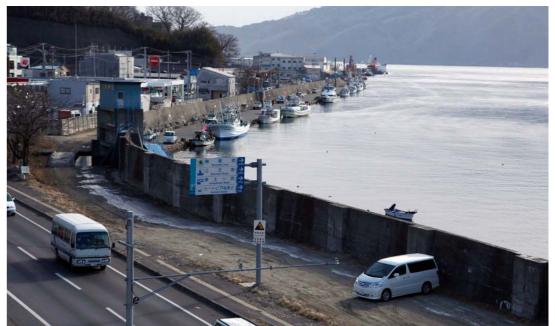

### FUKUSHIMA TSUNAMI, JAPAN

2011

Before

During

| <b>Buildings Destroyed</b> | Clean-up Costs | <b>Economic Losses</b> | Reconstruction and Recovery |
|----------------------------|----------------|------------------------|-----------------------------|
| 138,000                    | \$15 Billion   | \$360 Billion          | \$250 Billion               |

### FUKUSHIMA TSUNAMI, JAPAN

**Preventative Measures** 

**Disaster Cost** 

\$625 Billion

**Preventative Measures Cost** 

\$8 Billion