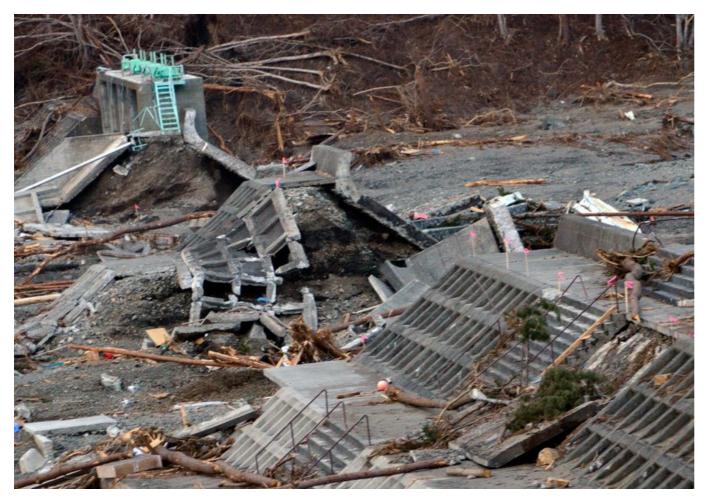

### FUKUSHIMA TSUNAMI, JAPAN

2011

Before

During

| <b>Buildings Destroyed</b> | Clean-up Costs | <b>Economic Losses</b> | Reconstruction and Recovery |
|----------------------------|----------------|------------------------|-----------------------------|
| 138,000                    | \$15 Billion   | \$360 Billion          | \$250 Billion               |

### FUKUSHIMA TSUNAMI, JAPAN

**Preventative Measures** 

**Disaster Cost** 

\$625 Billion

**Preventative Measures Cost** 

\$8 Billion